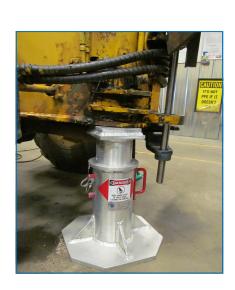

ibly sturdy, dependable equipment. B&D heavy duty stands maintain a safe working environment. B & D stands are engineered so you can rest assured that all aspects of worker safety is met. Our lightweight aluminum construction resists abuse from oil, salt and the weather. Our range of stands can be used on surface or underground equipment, in a fixed or adjustable height variation. Built tough to last .

#### **FEATURES**

- Engineered Certified
- Lightweight, HD Aluminum
- Fixed Height
- Adjustable Height
- Heights 12" to 96"
- Weight Capacities from 13.5 Ton—150T-Fixed Stands
- · One stand can adjust to
- Multiple machines
- · Various models
- All stamped with load capacity
- Serialized



### **Fixed Heavy Duty Stands**



B&D Manufacturing 1-800-668-0324 1-705-855-2363 sales@bdmfg.com







## Fixed Heavy Duty Stands- 13.5 T, 30T, 50T, 70T, 100T, 150T





### Adjustable Heavy Duty Stands-5T, 15T



B&D Manufacturing 1-800-668-0324 1-705-855-2363 sales@bdmfg.com

MB-XXX-EN Aug/18 Rev (0)