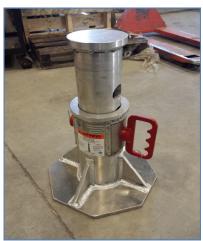

# **B & D Heavy Duty Stands**

Working on heavy machinery requires incredibly sturdy, dependable equipment. B&D heavy duty stands maintain a safe working environment. B & D stands are engineered so you can rest assured that all aspects of worker safety is met. Our lightweight aluminum construction resists abuse from oil, salt and the weather. Our range of stands can be used on surface or underground equipment, in a fixed or adjustable height variation. Built tough to last .

#### **FEATURES**

- Engineered Certified
- Lightweight, HD Aluminum
- Fixed Height
- Adjustable Height
- Heights 12" to 96"
- Weight Capacities from 13.5 Ton—150T-Fixed Stands
- · One stand can adjust to
- Multiple machines
- · Various models
- All stamped with load capacity
- Serialized



### **Fixed Heavy Duty Stands**



B&D Manufacturing 1-800-668-0324 1-705-855-2363 sales@bdmfg.com







## Fixed Heavy Duty Stands- 13.5 T, 30T, 50T, 70T, 100T, 150T





### Adjustable Heavy Duty Stands-5T, 15T



B&D Manufacturing 1-800-668-0324 1-705-855-2363 sales@bdmfg.com

MB-XXX-EN Aug/18 Rev (0)