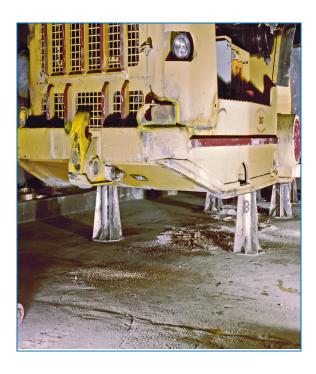

# **B & D Heavy Duty Stands**

Working on heavy machinery requires incredibly sturdy, dependable equipment. B&D heavy duty stands maintain a safe working environment. B & D stands are engineered so you can rest assured that all aspects of worker safety is met. Our lightweight aluminum construction resists abuse from oil, salt and the weather. Our range of stands can be used on surface or underground equipment, in a fixed or adjustable height variation. Built tough to last .

## Fixed Heavy Duty Stands- 13.5 T, 30T, 50T, 70T, 100T, 150T