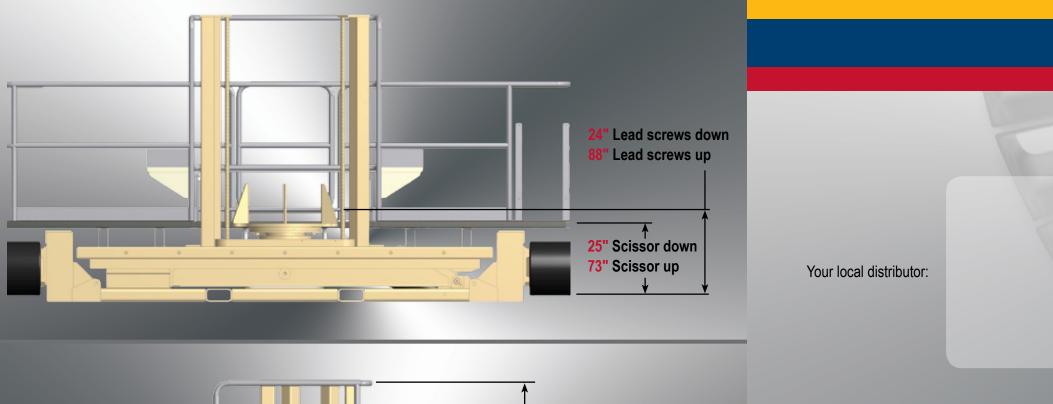

### Featuring a 7-axis full function swing shaft placement machine

- · Base scissor lift extends 4 ft.
- Main deck has 10" X movement and 12" Y movement
- The main tower is mechanically linked by 4 Acme threads providing 5.5 ft. of stroke
- place the shaft within a sphere

- Rated load 7000 lbs.
- 7.5 HP electric motor and 110 VAC control logic
- 3 GPM 2800 PSI manual hydraulic control system
- Provides a safe work platform with hand railing and tool storage
- Base machine weighs 6.25 tons or 12,500 lbs.
- Forklift handling for positioning with hydraulic track drive for fine control
- Straightforward, easy to use design
- Mechanic friendly

# 1-800-668-0324

Outside Canada and the US: 1-705-855-2363

• The main swing shaft table has an XY cradle movement (up to 6 degrees of motion) which gives the ability to

The final axis is a 30 degree rotation of the main swing shaft table (this accommodates meshing of the gears)
Allows for safe and efficient removal and installation of the swing shaft on a P&H 2300, 2800 or 4100 shovel