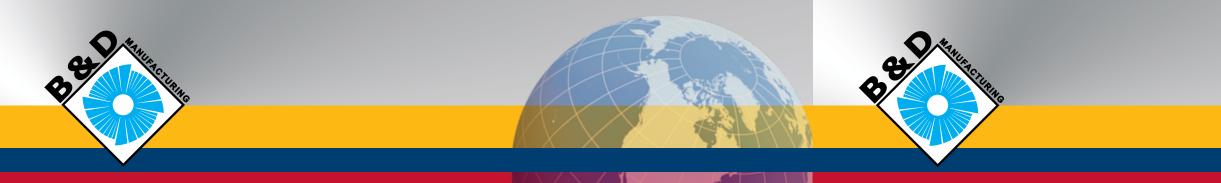

### Featuring a 7-axis full function swing shaft placement machine

- · Base scissor lift extends 4 ft.
- Main deck has 10" X movement and 12" Y movement
- The main tower is mechanically linked by 4 Acme threads providing 5.5 ft. of stroke
- place the shaft within a sphere

# 1-800-668-0324

Outside Canada and the US: 1-705-855-2363

• The main swing shaft table has an XY cradle movement (up to 6 degrees of motion) which gives the ability to

The final axis is a 30 degree rotation of the main swing shaft table (this accommodates meshing of the gears)
Allows for safe and efficient removal and installation of the swing shaft on a P&H 2300, 2800 or 4100 shovel