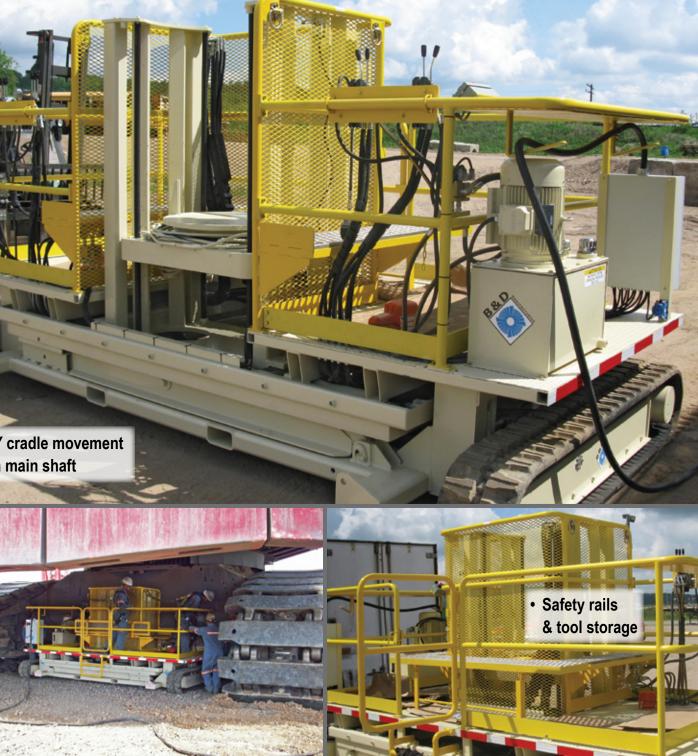

### Featuring a 7-axis full function swing shaft placement machine

- · Base scissor lift extends 4 ft.
- Main deck has 10" X movement and 12" Y movement
- The main tower is mechanically linked by 4 Acme threads providing 5.5 ft. of stroke
- place the shaft within a sphere

- Rated load 7000 lbs.
- 7.5 HP electric motor and 110 VAC control logic
- 3 GPM 2800 PSI manual hydraulic control system
- Provides a safe work platform with hand railing and tool storage
- Base machine weighs 6.25 tons or 12,500 lbs.
- Forklift handling for positioning with hydraulic track drive for fine control
- Straightforward, easy to use design
- Mechanic friendly

# 1-800-668-0324

Outside Canada and the US: 1-705-855-2363

• The main swing shaft table has an XY cradle movement (up to 6 degrees of motion) which gives the ability to

The final axis is a 30 degree rotation of the main swing shaft table (this accommodates meshing of the gears)
Allows for safe and efficient removal and installation of the swing shaft on a P&H 2300, 2800 or 4100 shovel