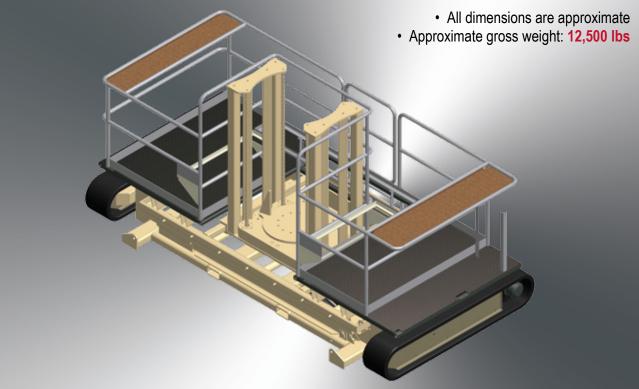

### Featuring a 7-axis full function swing shaft placement machine

- · Base scissor lift extends 4 ft.
- Main deck has 10" X movement and 12" Y movement
- The main tower is mechanically linked by 4 Acme threads providing 5.5 ft. of stroke
- place the shaft within a sphere

- Rated load 7000 lbs.
- 7.5 HP electric motor and 110 VAC control logic
- 3 GPM 2800 PSI manual hydraulic control system
- Provides a safe work platform with hand railing and tool storage
- Base machine weighs 6.25 tons or 12,500 lbs.
- Forklift handling for positioning with hydraulic track drive for fine control
- Straightforward, easy to use design
- Mechanic friendly

# 1-800-668-0324

Outside Canada and the US: 1-705-855-2363

• The main swing shaft table has an XY cradle movement (up to 6 degrees of motion) which gives the ability to

The final axis is a 30 degree rotation of the main swing shaft table (this accommodates meshing of the gears)
Allows for safe and efficient removal and installation of the swing shaft on a P&H 2300, 2800 or 4100 shovel