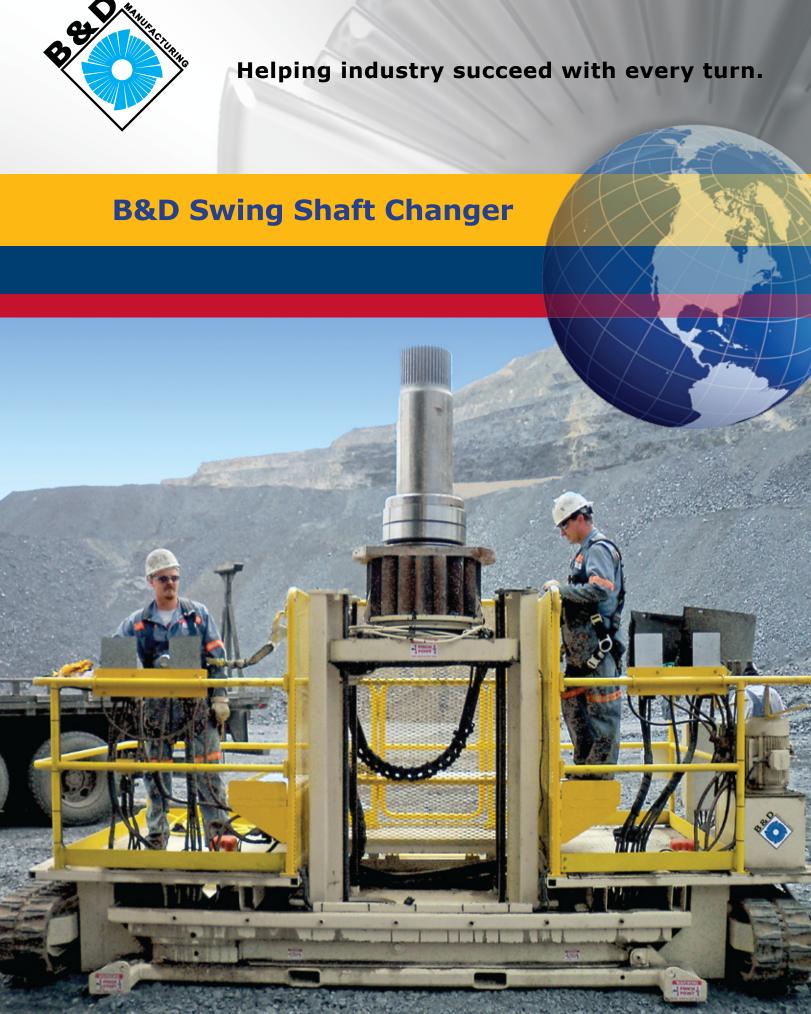

# No need to dig a pit with the B&D Swing Shaft Changer

### Finally an easy, fast and safe way to replace and service the swing shafts for the P&H 2300, 2800 and 4100 shovels.