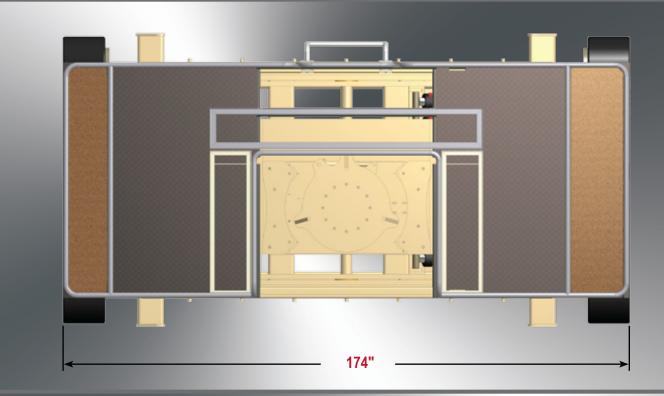

### Featuring a 7-axis full function swing shaft placement machine

- · Base scissor lift extends 4 ft.
- Main deck has 10" X movement and 12" Y movement
- The main tower is mechanically linked by 4 Acme threads providing 5.5 ft. of stroke
- place the shaft within a sphere

# 1-800-668-0324

Outside Canada and the US: 1-705-855-2363

• The main swing shaft table has an XY cradle movement (up to 6 degrees of motion) which gives the ability to

The final axis is a 30 degree rotation of the main swing shaft table (this accommodates meshing of the gears)
Allows for safe and efficient removal and installation of the swing shaft on a P&H 2300, 2800 or 4100 shovel