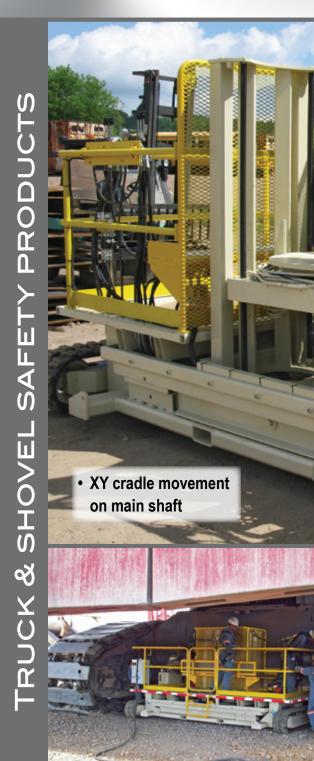

### Featuring a 7-axis full function swing shaft placement machine

- · Base scissor lift extends 4 ft.
- Main deck has 10" X movement and 12" Y movement
- The main tower is mechanically linked by 4 Acme threads providing 5.5 ft. of stroke
- place the shaft within a sphere

- Rated load 7000 lbs.
- 7.5 HP electric motor and 110 VAC control logic
- 3 GPM 2800 PSI manual hydraulic control system
- Provides a safe work platform with hand railing and tool storage
- Base machine weighs 6.25 tons or 12,500 lbs.
- Forklift handling for positioning with hydraulic track drive for fine control
- Straightforward, easy to use design
- Mechanic friendly

# 1-800-668-0324

Outside Canada and the US: 1-705-855-2363

• The main swing shaft table has an XY cradle movement (up to 6 degrees of motion) which gives the ability to

The final axis is a 30 degree rotation of the main swing shaft table (this accommodates meshing of the gears)
Allows for safe and efficient removal and installation of the swing shaft on a P&H 2300, 2800 or 4100 shovel